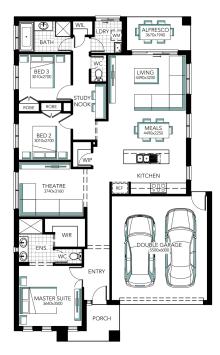

## **Barrington 20**

**Address** 

410 Yarrabee Park

Lot Width

14.00

Lot size

819.00 m<sup>2</sup>

House size

185.61 m<sup>2</sup>